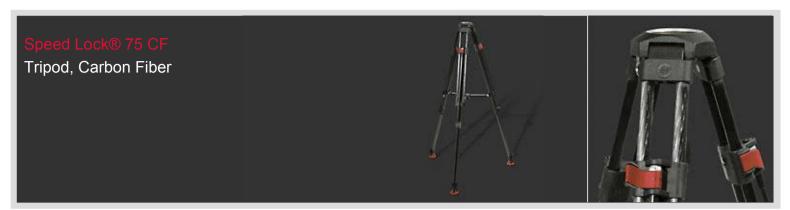

# sachtler

The Speed Lock® CF is the fastest two stage tripod in the world! Simply release the three easy to reach clamps and the Speed Lock® CF is ready for action. This extremely sturdy and twist-resistant carbon fiber tripod ensures that you're already shooting while the others are still setting up.

It takes just three quick movements and the Speed Lock® CF is ready for action – and users don't even have to bend over! The patented clamping system lets you adjust the tripod smoothly and safely, even with a camera mounted. The Speed Lock® CF's carbon fiber construction ensures minimal load-free weight, and increases stability and twist resistance. On top of that, the clamping connection forms a third tube to further increase stability. The ergonomically shaped, high-tech clamps have a rounded design which ensures that cables slide off without catching. In addition, you can tell at a glance whether the legs are clamped into position.

#### **Technical Facts**

Weight 2 kg / 4.4 lbs
Payload 20 kg / 44 lbs

Height with spreader 34 - 147 cm / 13.4 - 57.9 in Height with mid-level spreader 60 - 144 cm / 23.6 - 56.7 in

Head fitting 75 mm

Transport length 65 cm / 25.6 in

## Order data

| Article                                | Order code |
|----------------------------------------|------------|
| Speed Lock® 75 CF Tripod, Carbon Fiber | 4588       |

This product is also available in the following systems: