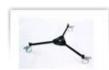

# sachtler

The Speed Lock® CF is the fastest two stage tripod in the world! Simply release the three easy to reach clamps and the Speed Lock® CF is ready for action. This extremely sturdy and twist-resistant carbon fiber tripod ensures that you're already shooting while the others are still setting up.

It takes just three quick movements and the Speed Lock® CF is ready for action – and users don't even have to bend over! The patented clamping system lets you adjust the tripod smoothly and safely, even with a camera mounted. The Speed Lock® CF's carbon fiber construction ensures minimal load-free weight, and increases stability and twist resistance. On top of that, the clamping connection forms a third tube to further increase stability. The ergonomically shaped, high-tech clamps have a rounded design which ensures that cables slide off without catching. In addition, you can tell at a glance whether the legs are clamped into position.

#### **Technical Facts**

Weight 2 kg / 4.4 lbs
Payload 20 kg / 44 lbs

Height with spreader 34 - 147 cm / 13.4 - 57.9 in Height with mid-level spreader 60 - 144 cm / 23.6 - 56.7 in

Head fitting 75 mm

Transport length 65 cm / 25.6 in